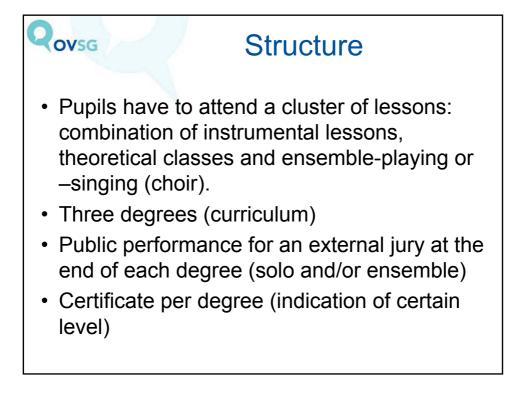

| SG      | Curricu    | llu | m Music                     | : Exam                 |
|---------|------------|-----|-----------------------------|------------------------|
|         |            |     |                             |                        |
| LOWER   |            |     |                             |                        |
| h./week |            | 2   | 0,5                         | 1                      |
| L1      | AMV        |     | Samenzang                   | (initiatie instrument) |
| L2      | AMV        |     | Samenzang                   | Instrument             |
| L3      | AMV        |     | Samenzang                   | Instrument             |
| L4      | AMV        |     | Samenzang                   | Instrument             |
| MIDDLE  |            |     |                             |                        |
| h./week |            | 1   | 1                           | 1                      |
| M1      | AMC        |     | Samenspel/Beg;praktijk/koor | Instrument             |
| M2      | AMC        |     | Samenspel/Beg.praktijk/koor | Instrument             |
| M3      | AMC        |     | Samenspel/Beg.praktijk/koor | Instrument             |
| HIGHER  |            |     |                             |                        |
| h./week |            | 1   | 1                           |                        |
| H1      | Instrument |     | Ensemble/Beg.praktijk/koor  |                        |
| H2      | Instrument |     | Ensemble/Beg.praktijk/koor  |                        |
| H3      | Instrument |     | Ensemble/Beg.praktijk/koor  |                        |
|         | 1          |     | 1                           |                        |