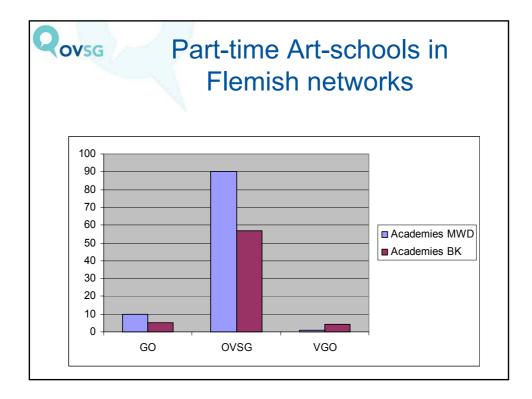

## **DKO - Characteristics**

'Additional' education (supplementary to day-school or job)

• For youngsters and adults

OVSG

- On a voluntary basis (motivated pupils)
- Individual coaching by trained teachers
- Restricted curriculum (imposed by law)
- · Quality control by the government
- Fee: 36-179 €/year/pupil (2008-09)