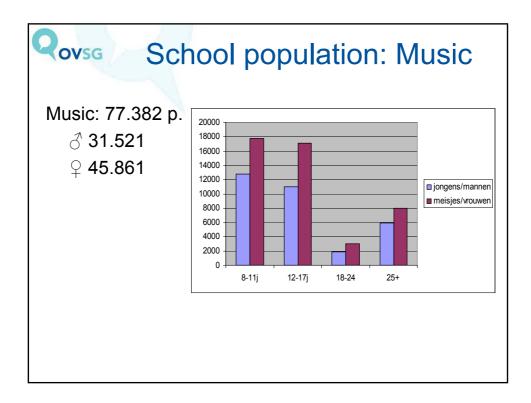

## **DKO - Characteristics**

'Additional' education (supplementary to day-school or job)

• For youngsters and adults

OVSG

- On a voluntary basis (motivated pupils)
- Individual coaching by trained teachers
- Restricted curriculum (imposed by law)
- · Quality control by the government
- Fee: 36-179 €/year/pupil (2008-09)