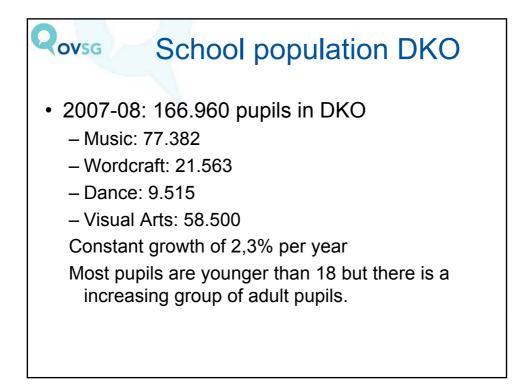

## **DKO - Characteristics**

'Additional' education (supplementary to day-school or job)

• For youngsters and adults

OVSG

- On a voluntary basis (motivated pupils)
- Individual coaching by trained teachers
- Restricted curriculum (imposed by law)
- · Quality control by the government
- Fee: 36-179 €/year/pupil (2008-09)