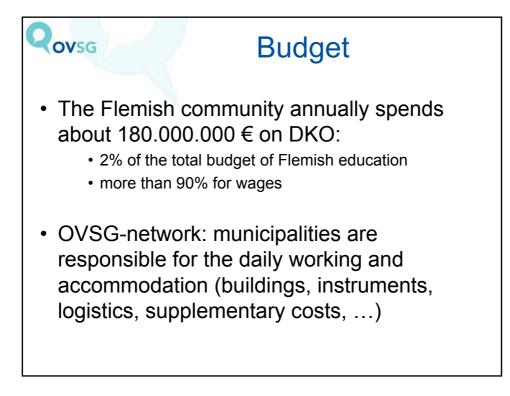

## **DKO - Characteristics**

'Additional' education (supplementary to day-school or job)

• For youngsters and adults

OVSG

- On a voluntary basis (motivated pupils)
- Individual coaching by trained teachers
- Restricted curriculum (imposed by law)
- · Quality control by the government
- Fee: 36-179 €/year/pupil (2008-09)