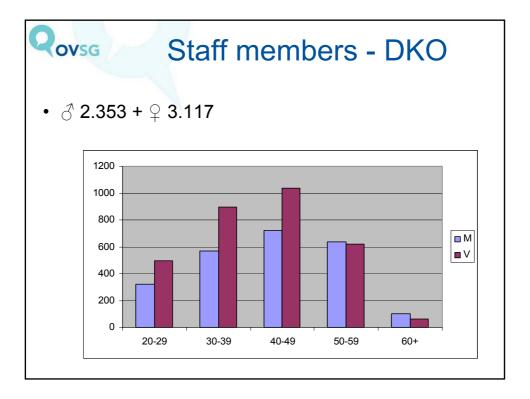

|   |     |   |     |   |                 |  |  |
| h./week                         | Instrument     |   | Ens/BP/Koor    |   | MG  |   | МТ  |   |                 |  |  |
| Optie Instrument                |                | 1 |                | 1 |     |   |     |   |                 |  |  |
| Optie Samenspel                 |                | 1 |                | 1 |     |   |     |   |                 |  |  |
| Optie Muziektheorie             |                |   |                |   |     |   |     | 1 |                 |  |  |
| Optie Muziekgeschiedenis        |                |   |                |   |     | 2 |     |   |                 |  |  |
| Optie JALM                      |                | 1 |                | 1 |     |   |     |   |                 |  |  |