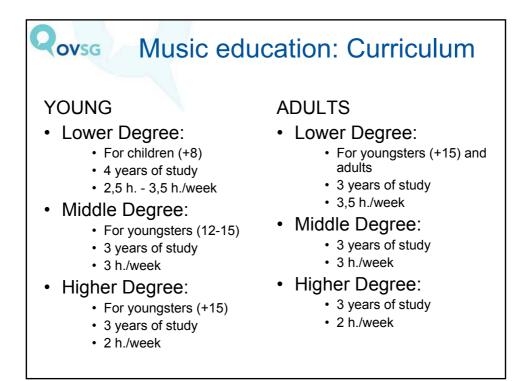

## **DKO - Characteristics**

'Additional' education (supplementary to day-school or job)

• For youngsters and adults

OVSG

- On a voluntary basis (motivated pupils)
- Individual coaching by trained teachers
- Restricted curriculum (imposed by law)
- · Quality control by the government
- Fee: 36-179 €/year/pupil (2008-09)