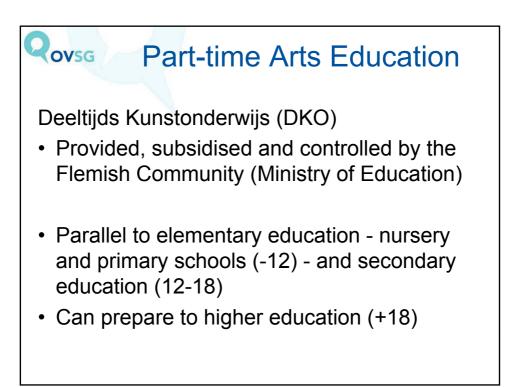

## **DKO - Characteristics**

'Additional' education (supplementary to day-school or job)

• For youngsters and adults

OVSG

- On a voluntary basis (motivated pupils)
- Individual coaching by trained teachers
- Restricted curriculum (imposed by law)
- · Quality control by the government
- Fee: 36-179 €/year/pupil (2008-09)